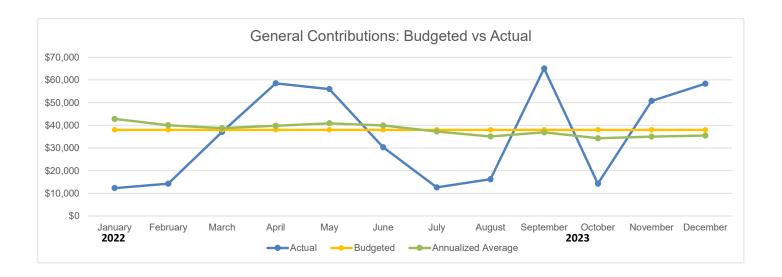

|           | \$458,841.53                                     |     |



| Redeemer Evangelical Covenant Church            |  |  |  |  |
|-------------------------------------------------|--|--|--|--|
| 2023 Financial Results and 2024 Proposed Budget |  |  |  |  |

|                                  | 24 Target<br>Budget | 202 | 23 Budget | budget v.<br>3 budget | 202 | 3 Actuals | budget v.<br>23 actual |
|----------------------------------|---------------------|-----|-----------|-----------------------|-----|-----------|------------------------|
| Resources                        |                     |     |           |                       |     |           |                        |
| Undesignated Contributions       | \$<br>430,000       | \$  | 455,000   | \$<br>(25,000)        | \$  | 430,159   | \$<br>(159)            |
| Interest income